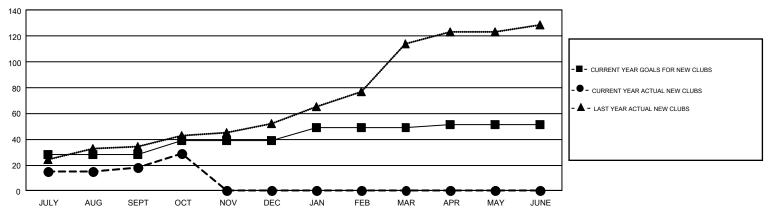

8          | 8             | JULY/AUG/SEPT         | 394                       | 1,060                   | 433                                                |  |
| OCT/NOV/DEC   | 11            | 11          | 3             | OCT/NOV/DEC           | 198                       | 755                     | 153                                                |  |
| JAN/FEB/MAR   | 10            | 0           | 0             | JAN/FEB/MAR           | 188                       | 0                       | 0                                                  |  |
| APR/MAY/JUNE  | 2             | 0           | 0             | APR/MAY/JUNE          | 90                        | 0                       | 0                                                  |  |

## GOALS AND ACTUAL NEW CLUBS CUMULATIVE



## GOALS AND ACTUAL MEMBERS CUMULATIVE



| DROPPED CLUBS: 11            |     | 290 CLUBS OF 976 ADDED 1 OR MORE | GENDER DISTRIBUTION             |                 |        |
|------------------------------|-----|----------------------------------|---------------------------------|-----------------|--------|
|                              |     | NEW MEMBERS                      | MALE                            | 21,980 (79.53%) |        |
|                              |     |                                  | FEMALE                          | 5,656 (20.47%)  |        |
| DROPPED MEMBERS              |     |                                  |                                 |                 |        |
| DECEASED                     | 8   | CLICK HERE FOR CUMULATIVE        | TOTAL F