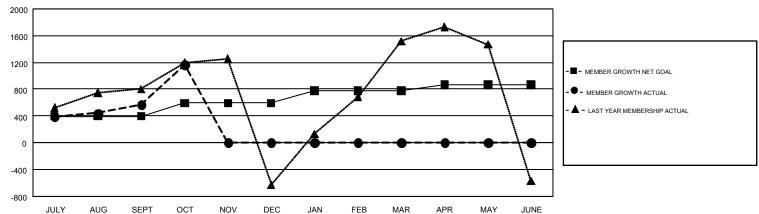

## GOALS AND ACTUAL MEMBERS CUMULATIVE

| DROPPED CLUBS: 11            |     | 290 CLUBS OF 976 ADDED 1 OR MORE | GENDER DISTRIBUTION             |                 |        |
|------------------------------|-----|----------------------------------|---------------------------------|-----------------|--------|
|                              |     | NEW MEMBERS                      | MALE                            | 21,980 (79.53%) |        |
|                              |     |                                  | FEMALE                          | 5,656 (20.47%)  |        |
| DROPPED MEMBERS              |     |                                  |                                 |                 |        |
| DECEASED                     | 8   | CLICK HERE FOR CUMULATIVE        | TOTAL FAMILY UNIT MEMBERS       |                 | 11,392 |
| CLUB CANCELLED 162 OTHER 415 |     | MEMBERSHIP DATA                  | FAMILY MEMBERS PAYING HALF DUES |                 |        |
|                              |     |                                  |                                 |                 | 7,782  |
| TOTAL                        | 585 |                                  |                                 |                 |        |